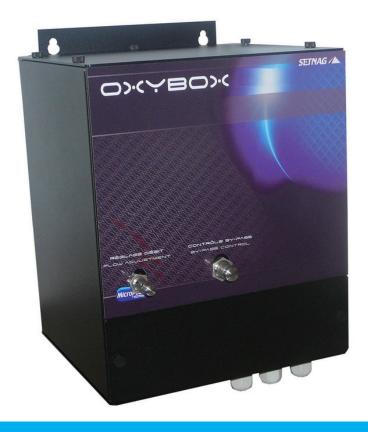

# OXYBOX'ATM OXYGEN PARTIAL PRESSURE TRANSMITTER

**OXYBOX'ATM** is a transmitter designed for measuring partial oxygen pressure. Simple and cost-effective, **OXYBOX'ATM** is the solution for easy integration of oxygen measurement into your applications and systems.

# • TECHNICAL DATA

| MEASUREMENT PRINCIPLE | MicroPoas® zirconia probe with internal metal reference           |
|-----------------------|-------------------------------------------------------------------|
| SCALE                 | $10^{-30}$ to 0.25 atm $\mathrm{O}_2$                             |
| FLOW RATE             | 1 to 3 l/h                                                        |
| REPONSE TIME          | < 2s                                                              |
| OUTPUT SIGNAL         | RS485 Modbus protocol                                             |
| PRECISION             | 2% of the measure                                                 |
| DIMENSION AND WEIGHT  | Wall-mounted dimensions: 200x220x290mm - 6kg                      |
| POWER SUPPLY          | 24 Vdc                                                            |
| ENVIRONMENT           | Temperature: 0 to 55°C<br>Humidity: 5 to 90% without condensation |