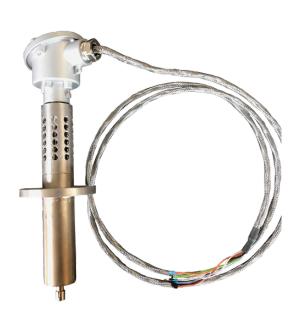

When paired with the Oxybox'Air transmitter, it can measure both trace levels of oxygen and concentrations of several percent without risking sensor damage.

The **LISO/P** sensor is composed of a MicroPoas S24N6 placed inside a furnace. This furnace maintains the MicroPoas at an appropriate temperature.

The furnace includes a connection head, a sealing gasket, and a sintered stainless steel filter.

1Patent ANVAR/CNRS/U. Grenoble