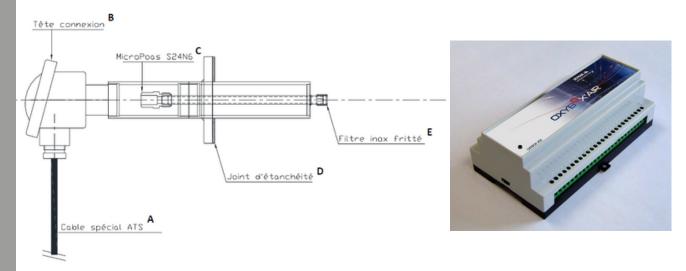

When paired with the Oxybox'Air transmitter, it can measure both trace levels of oxygen and concentrations of several percent without risking sensor damage.

The **LISO/P** sensor is composed of a MicroPoas S24N6 placed inside a furnace. This furnace maintains the MicroPoas at an appropriate temperature.

The furnace includes a connection head, a sealing gasket, and a sintered stainless steel filter.

1Patent ANVAR/CNRS/U. Grenoble