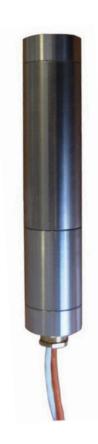

## LISO/F OXYGEN SENSOR IN THE GASES

The **LISO/F** sensor, designed and manufactured by SETNAG, meets the needs of a wide range of industrial users. It incorporates SETNAG's unique technology, the MicroPoas¹ zirconia probe with an internal metallic reference. When paired with the Oxybox'Air transmitter, it can measure both trace levels of oxygen and percent-level

The sensor is mainly composed of:

· A Liso MicroPoas with its heating element

concentrations without risk of sensor damage.

- A support body for the Liso micro-gauge with insulation
- A special cable for measurement and furnace power supply

## • TECHNICAL DATA

| MEASUREMENT PRINCIPAL              | MicroPoas® Zirconia probe with internal metallic reference                   |
|------------------------------------|------------------------------------------------------------------------------|
| STANDARD MEASUREMENT RANGE         | 50 ppm to 25% Vol.O2                                                         |
| TEMPERATURE OF GASES               | -110 to +100C°                                                               |
| REPONSE TIME                       | < 5 seconds according to NF X20-300 standard criteria                        |
| PRESSURE OF THE GAS TO BE ANALYSED | Up to 3 bar, depending on the version                                        |
| DIMENSIONS AND WEIGHT              | Sensor: 200 (l) x 33 mm (Ø) - 0.7 Kg                                         |
| STORAGE CONDITIONS                 | Humidity: <b>5 to 90%</b> without condensation Temperature: <b>0 to 55°C</b> |
| PROTECTION RATINGS                 | IP20 and IK0                                                                 |
| CONSUMPTION                        | 10 Wh                                                                        |